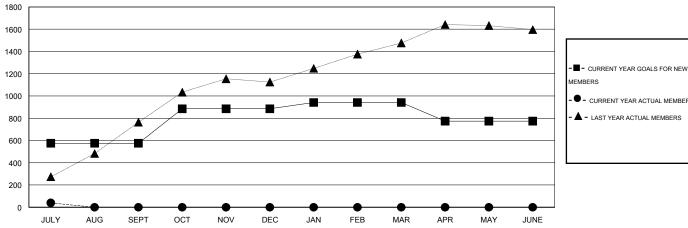

#### GOALS AND ACTUAL MEMBERS CUMULATIVE

| -■- CURRENT YEAR GOALS FOR NEW    |
|-----------------------------------|
| MEMBERS                           |
| - ● - CURRENT YEAR ACTUAL MEMBERS |
| - A - LAST YEAR ACTUAL MEMBERS    |
|                                   |