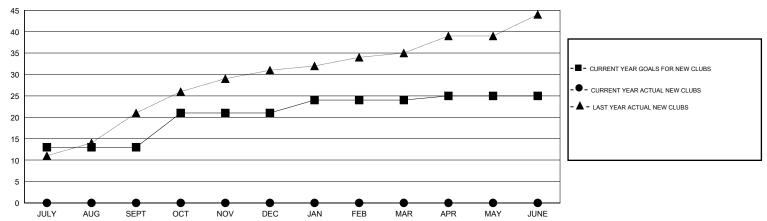

| 575                | 137                                 | 98                 | 39               |
| OCT/NOV/DEC           | 8                | 0         | 0                | 0                | OCT/NOV/DEC           | 310                | 0                                   | 0                  | 0                |
| JAN/FEB/MAR           | 3                | 0         | 0                | 0                | JAN/FEB/MAR           | 56                 | 0                                   | 0                  | 0                |
| APR/MAY/JUNE          | 1                | 0         | 0                | 0                | APR/MAY/JUNE          | -167               | 0                                   | 0                  | 0                |

### GOALS AND ACTUAL NEW CLUBS CUMULATIVE



#### GOALS AND ACTUAL MEMBERS CUMULATIVE



| -■- CURRENT YEAR GOALS FOR NEW    |
|-----------------------------------|
| MEMBERS                           |
| - ● - CURRENT YEAR ACTUAL MEMBERS |
| - A - LAST YEAR ACTUAL MEMBERS    |
|                                   |

| DROPPED CLUBS: 0 |    |
|------------------|----|
| DROPPED MEMBERS  |    |
| DECEASED         | 1  |
| CLUB CANCELLED   | 0  |
| OTHER            | 97 |
| TOTAL            | 98 |

| 41 CLUBS OF 211 ADDED 1 OR MORE<br>NEW MEMBERS | GENDER DISTRIB  MALE  FEMALE          | UTION<br>5,284 (80.72%)<br>1,262 (19.28%) |                |
|------------------------------------------------|---------------------------------------|-------------------------------------------|----------------|
| CLICK HERE FOR HEALTH ASSESSMENT DAT